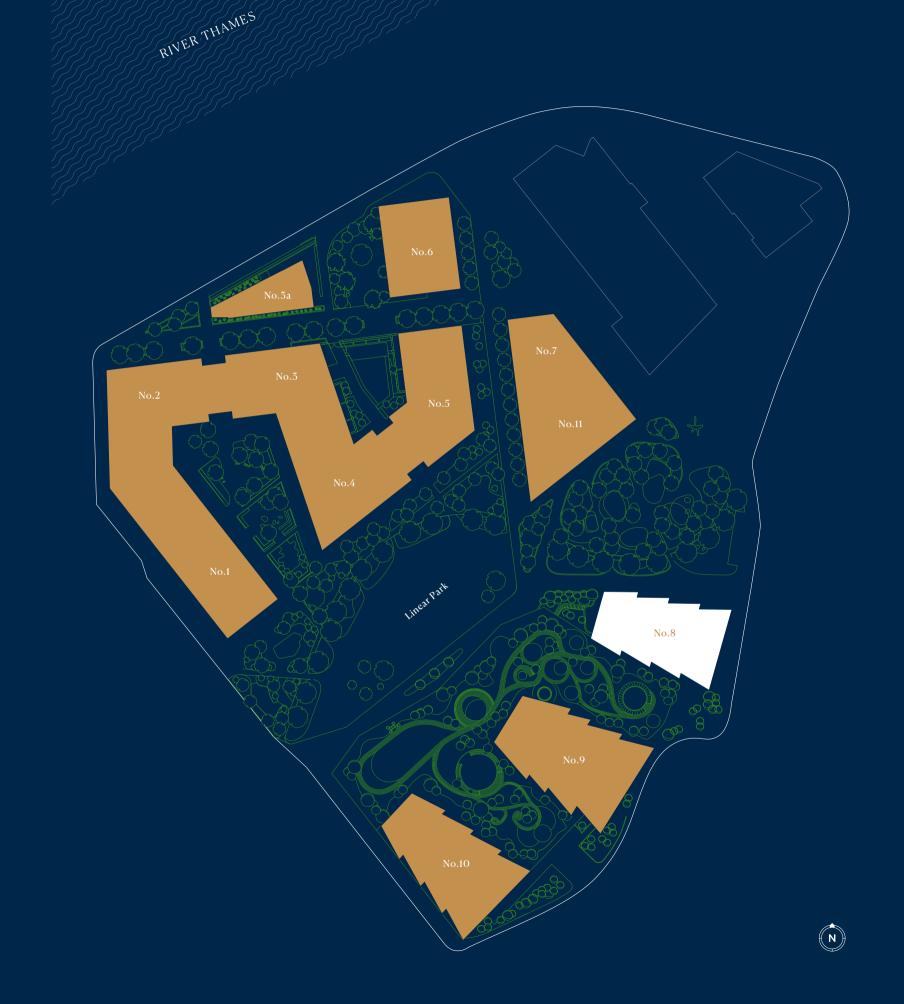

Residences will sit amidst shops, restaurants, office space and gardens with lush planting and mature trees. The twelve buildings are set within a major public realm with London's new Linear Park and will have breathtaking views over the iconic River Thames.

Soaring 53 storeys into the sky, No.8 is the jewel in the crown of the development, offering luxurious accommodation ranging from one-bedroom apartments to magnificent five-bedroom Sky Collection apartments.