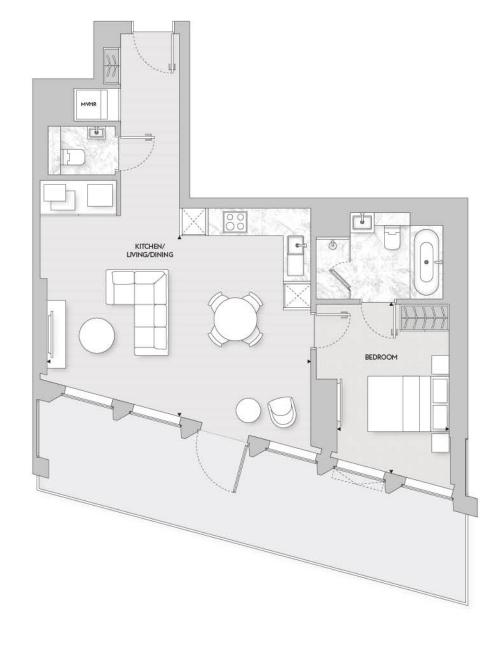

### APARTMENT 1A

Floor 2 1 bed apartment

| KITCHEN/LIVING/DINING | 6.6m x 5.5m  | 21' 8" x 18' 1" |
|-----------------------|--------------|-----------------|
| BEDROOM               | 2.8m x 4.8m  | 9' 2" x 15' 9"  |
| TERRACE               | 10.6m x 3.7m | 34' 9" x 12' 2" |

### APARTMENT 1B

Floor 2 1 bed apartme

1 bed apartment 69.6 sq m/749 sq ft

| KITCHEN/LIVING/DINING | 6.6m x 4.4m  | 21' 8" x 14' 5" |
|-----------------------|--------------|-----------------|
| BEDROOM               | 2.8m x 4.1m  | 9' 2" x 13' 5"  |
| TERRACE               | 10.1m x 2.3m | 33' 2" x 7' 7"  |

Floor plans shown are approximate measurements only and are not to scale.

Exact layout and sizes may vary. Furniture is for visual purposes only and not included in the purchase price.

| KITCHEN/LIVING/DINING | 6.6m x 4.4m | 21' 8" x 14' 5" |
|-----------------------|-------------|-----------------|
| BEDROOM               | 2.8m x 4.1m | 9' 2" x 13' 5"  |
| AMENITY AREA          | 2.9m x 1.9m | 9' 6" x 6' 3"   |