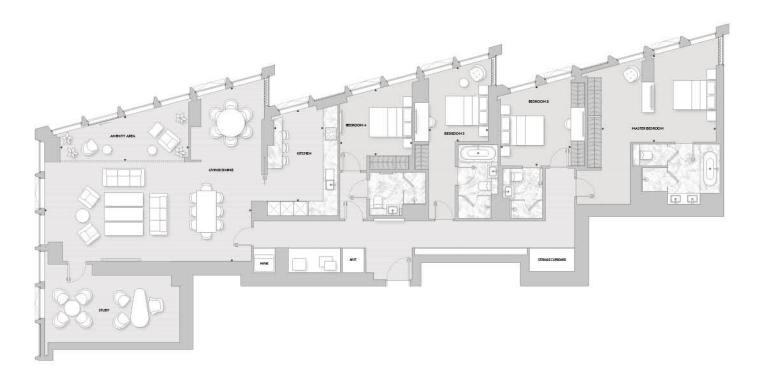

### APARTMENT 3A

3 bed apartment

93.3 sq m/1,004 sq ft

| KITCHEN/LIVING/DINING | 5.4m x 4.3m | 17' 9" x 14' 1" |
|-----------------------|-------------|-----------------|
| MASTER BEDROOM        | 2.8m x 3.2m | 9° 2" x 10° 6"  |
| BEDROOM 2             | 2.7m x 3.0m | 8' 10" x 9' 10' |
| BEDROOM 3             | 3.0m x 2.3m | 9'10" x 7'7"    |
| AMENITY AREA          | 2.8m x 1.5m | 9' 2" x 4' 11"  |

Floor plans shown are approximate measurements only and are not to scale.

Exact layout and sizes may vary. Furniture is for visual purposes only and not included in the purchase price.

N