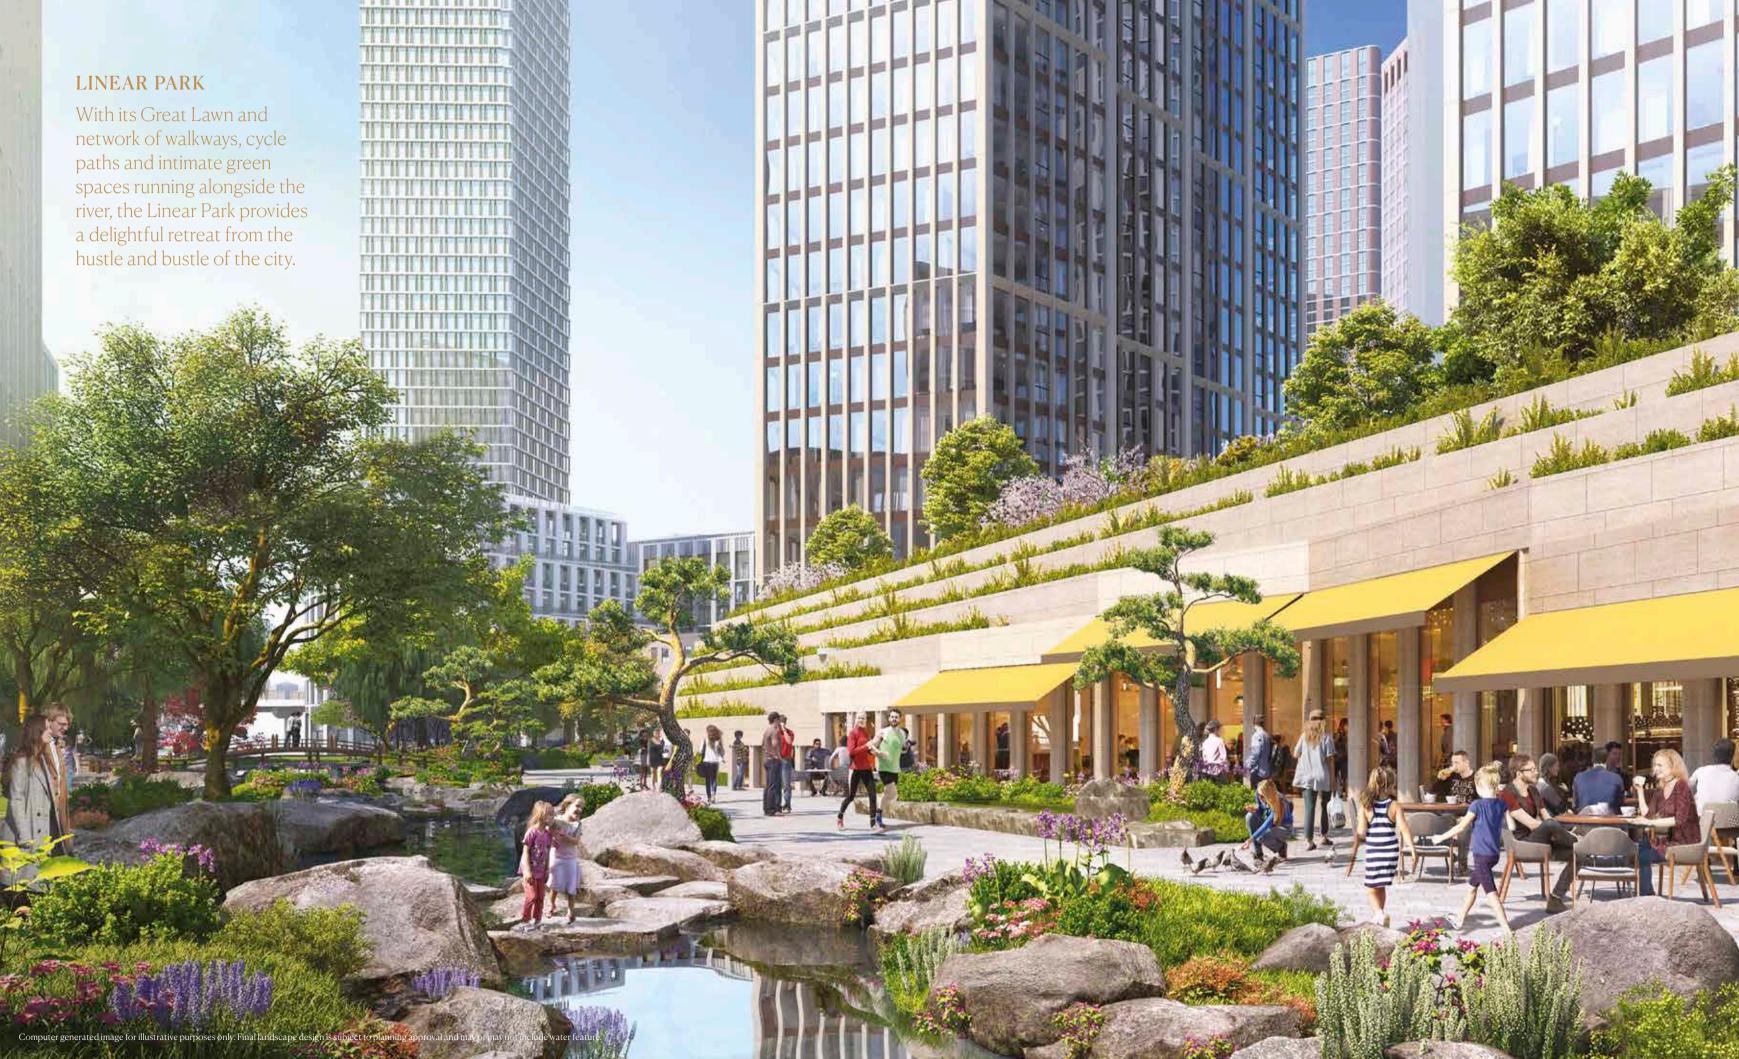

Residences will sit amidst shops, restaurants, office space and gardens with lush planting and mature trees. The twelve buildings are set within a major public realm with London's new Linear Park and will have breathtaking views over the iconic River Thames.