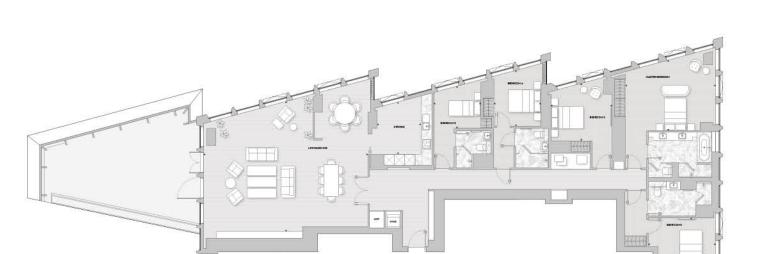

### APARTMENT 3A

3 bed apartment

93.3 sq m/1,004 sq ft

| KITCHEN/LIVING/DINING | 5.4m x 4.3m | 17' 9" x 14' 1" |
|-----------------------|-------------|-----------------|
| MASTER BEDROOM        | 2.8m x 3.2m | 9° 2" x 10° 6"  |
| BEDROOM 2             | 2.7m x 3.0m | 8' 10" x 9' 10' |
| BEDROOM 3             | 3.0m x 2.3m | 9'10" x 7'7"    |
| AMENITY AREA          | 2.8m x 1.5m | 9' 2" x 4' 11"  |

Floor plans shown are approximate measurements only and are not to scale.

Exact layout and sizes may vary. Furniture is for visual purposes only and not included in the purchase price.

N