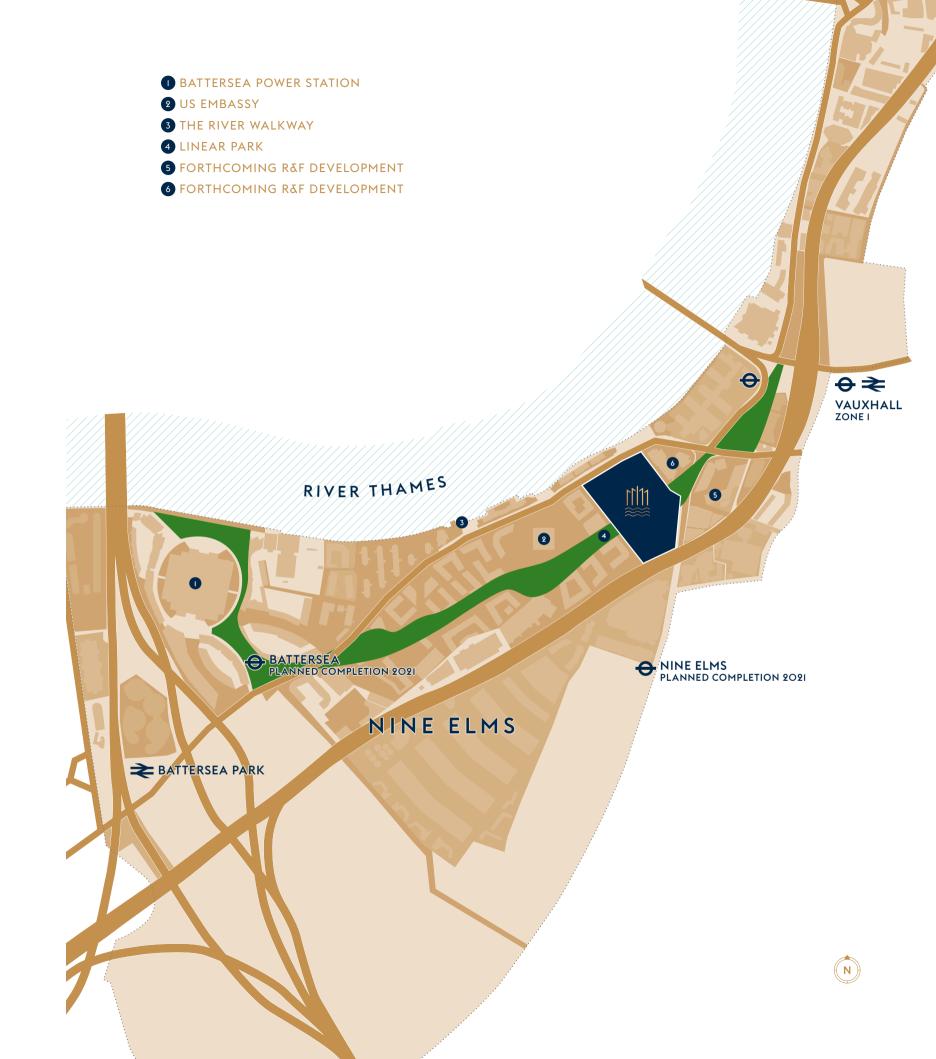

### REDEFINING THE CITY

One Thames City is set to dominate London's exciting new riverside skyline, bringing an unrivalled level of luxury to the capital.

Nine Elms is the most ambitious regeneration project undertaken in London for decades. Taking advantage of its prime central and riverside location, it will completely transform the area, introducing new transport links and public spaces to create a vibrant destination for city dwellers and visitors.

Residences will sit amidst shops, restaurants, office space and gardens with lush planting and mature trees. The twelve buildings are set within a major public realm with London's new Linear Park and will have breathtaking views over the iconic River Thames.