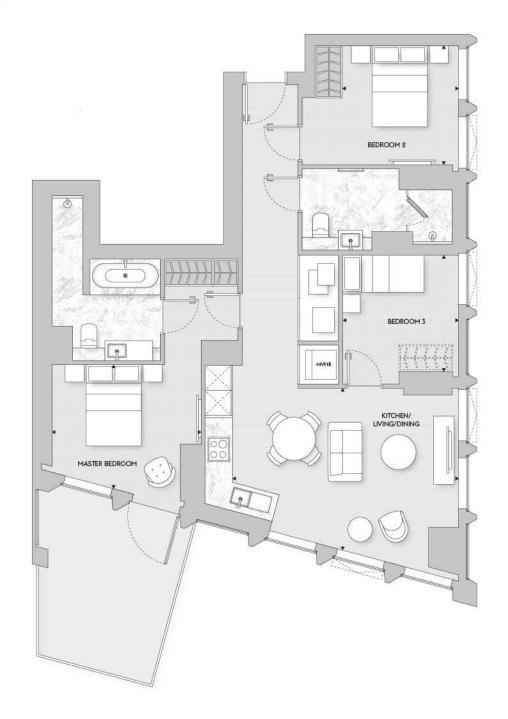

### APARTMENT 3A

3 bed apartment

93.3 sq m/1,004 sq ft

| KITCHEN/LIVING/DINING | 5.4m x 4.3m | 17' 9" x 14' 1" |
|-----------------------|-------------|-----------------|
| MASTER BEDROOM        | 2.8m x 3.2m | 9° 2" x 10° 6"  |
| BEDROOM 2             | 2.7m x 3.0m | 8' 10" x 9' 10' |
| BEDROOM 3             | 3.0m x 2.3m | 9'10" x 7'7"    |
| AMENITY AREA          | 2.8m x 1.5m | 9' 2" x 4' 11"  |

Floor plans shown are approximate measurements only and are not to scale.

Exact layout and sizes may vary. Furniture is for visual purposes only and not included in the purchase price.

N