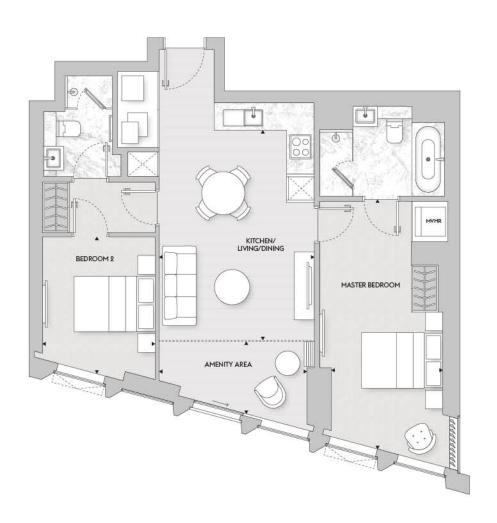

### APARTMENT 3A

3 bed apartment

93.3 sq m/1,004 sq ft

| KITCHEN/LIVING/DINING | 5.4m x 4.3m | 17' 9" x 14' 1" |
|-----------------------|-------------|-----------------|
| MASTER BEDROOM        | 2.8m x 3.2m | 9° 2" x 10° 6"  |
| BEDROOM 2             | 2.7m x 3.0m | 8' 10" x 9' 10' |
| BEDROOM 3             | 3.0m x 2.3m | 9'10" x 7'7"    |
| AMENITY AREA          | 2.8m x 1.5m | 9' 2" x 4' 11"  |

Floor plans shown are approximate measurements only and are not to scale.

Exact layout and sizes may vary. Furniture is for visual purposes only and not included in the purchase price.

N