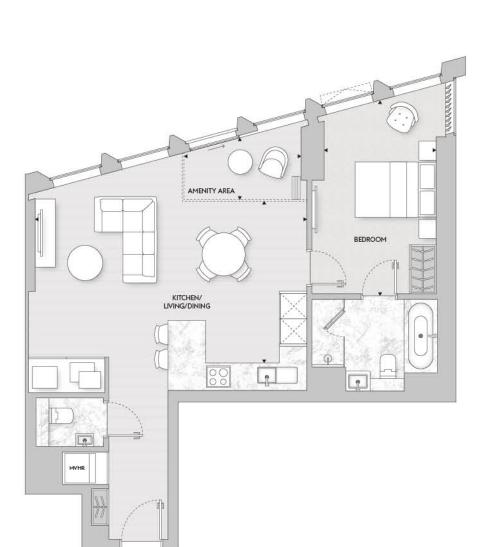

### No.8 APARTMENT 3A

Floors 3–34 3 bed apartment 93.3 sq m/1,004 sq ft

| KITCHEN/LIVING/DINING | 5.4m x 4.3m | 17' 9" x 14' 1" |
|-----------------------|-------------|-----------------|
| MASTER BEDROOM        | 2.8m x 3.2m | 9' 2" x 10' 6"  |
| BEDROOM 2             | 2.7m x 3.0m | 8' 10" x 9' 10" |
| BEDROOM 3             | 3.0m x 2.3m | 9'10" x 7'7"    |
| AMENITY AREA          | 2.8m x 1.5m | 9' 2" x 4' 11"  |

| Floor plans shown are approximate measurements only and are not to scale.                                      |
|----------------------------------------------------------------------------------------------------------------|
| Exact layout and sizes may vary. Furniture is for visual purposes only and not included in the purchase price. |