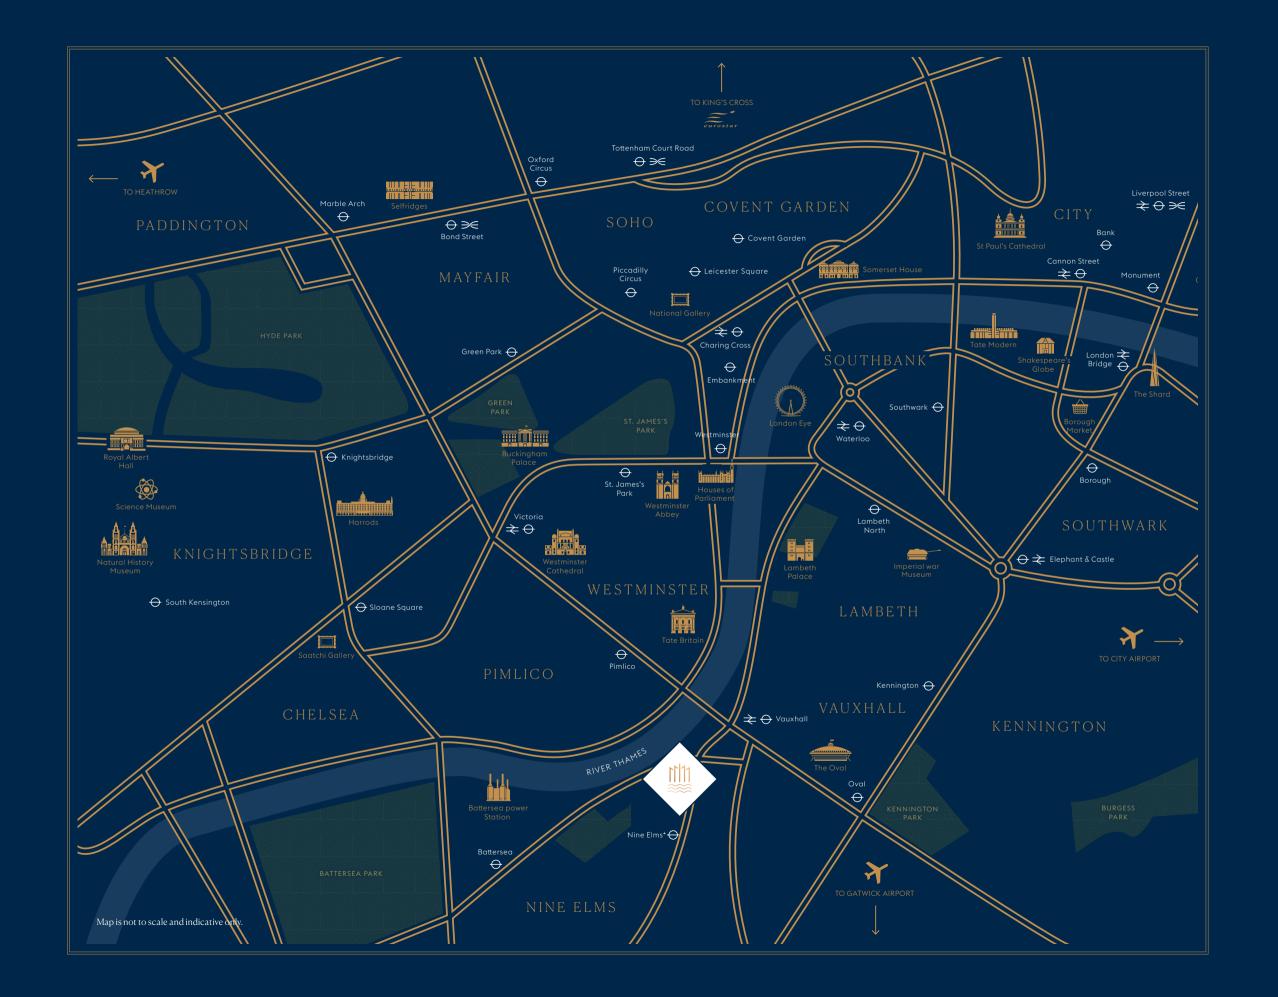

### PERFECTLY POSITIONED

| UNDERGROUND                          |        |
|--------------------------------------|--------|
| Victoria                             | 3 min  |
| Green Park                           | 5 min  |
| Oxford Circus                        | 6 min  |
| King's Cross St Pancras for Eurostar | 11 min |
| Leicester Square                     | 12 min |
| South Kensington                     | 12 min |
| Bond Street for Crossrail            | 13 min |
| RAIL                                 |        |
| Clapham Junction                     | 4 min  |
| Victoria                             | 5 min  |
| Wimbledon                            | 12 min |

### RIVER BUS

| Tate Modern     | 4 min  |
|-----------------|--------|
| London Eye      | 12 min |
| Chelsea Harbour | 15 min |
| Tate Britain    | 16 min |

#### CAR

| King's Road | 10 min |
|-------------|--------|
| Harrods     | 15 min |
| Bond Street | 20 min |

### AIRPORT

| City Airport     | 33 min |
|------------------|--------|
| Heathrow Airport | 41 min |
| Gatwick Airport  | 58 min |

#### WALKING

| Vauxhall Station         | 5 min  |
|--------------------------|--------|
| New Covent Garden Market | 5 min  |
| Tate Britain             | 16 min |

Times quoted are approximate and provided by Google Maps and tfl.gov.uk. Tube times calculated from Vauxhall underground station.