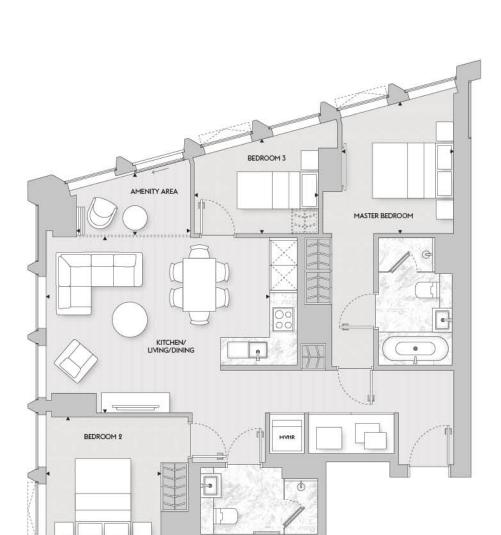

### APARTMENT 3A

3 bed apartment

93.3 sq m/1,004 sq ft

| KITCHEN/LIVING/DINING | 5.4m x 4.3m | 17' 9" x 14' 1" |
|-----------------------|-------------|-----------------|
| MASTER BEDROOM        | 2.8m x 3.2m | 9° 2" x 10° 6"  |
| BEDROOM 2             | 2.7m x 3.0m | 8' 10" x 9' 10' |
| BEDROOM 3             | 3.0m x 2.3m | 9'10" x 7'7"    |
| AMENITY AREA          | 2.8m x 1.5m | 9' 2" x 4' 11"  |

| KITCHEN/LIVING/DINING | 5.4m x 4.3m | 17' 9" x 14' 1" |
|-----------------------|-------------|-----------------|
| MASTER BEDROOM        | 2.8m x 3.2m | 9' 2" x 10' 6"  |
| BEDROOM 2             | 2.7m x 3.0m | 8' 10" x 9' 10" |
| BEDROOM 3             | 3.0m x 2.3m | 9'10" x 7'7"    |
| AMENITY AREA          | 2.8m x 1.5m | 9' 2" x 4' 11"  |