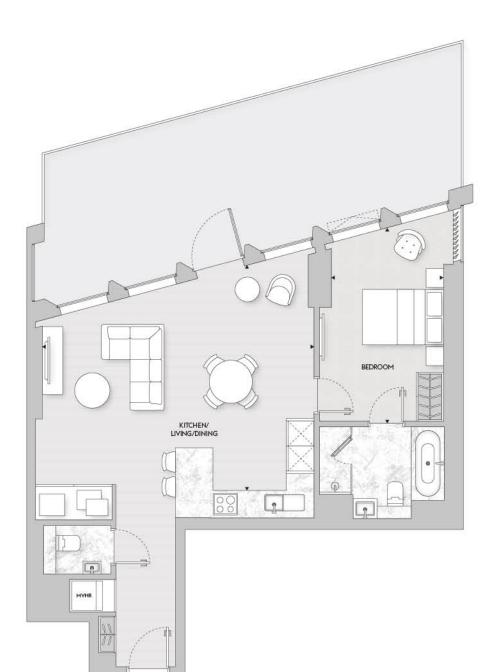

### No.8 APARTMENT 1A

Floors 3–34 1 bed apartment

73.8 sq m/794 sq ft

| KITCHEN/LIVING/DINING | 6.6m x 4.0m  | 21' 8" x 13' 2" |
|-----------------------|--------------|-----------------|
| BEDROOM               | 2.9 m x 4.8m | 9' 6" x 15' 9"  |
| AMENITY AREA          | 2.9m x 1.5m  | 9' 6" x 4' 11"  |