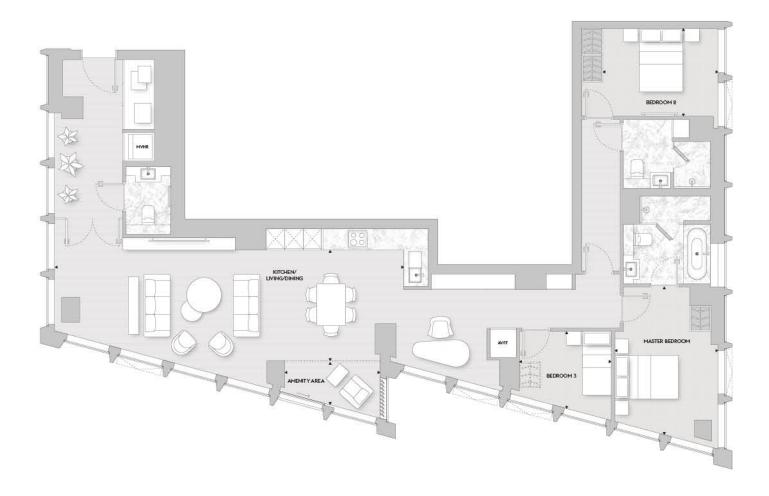

### APARTMENT 3A

3 bed apartment

93.3 sq m/1,004 sq ft

| KITCHEN/LIVING/DINING | 5.4m x 4.3m | 17' 9" x 14' 1" |
|-----------------------|-------------|-----------------|
| MASTER BEDROOM        | 2.8m x 3.2m | 9° 2" x 10° 6"  |
| BEDROOM 2             | 2.7m x 3.0m | 8' 10" x 9' 10' |
| BEDROOM 3             | 3.0m x 2.3m | 9'10" x 7'7"    |
| AMENITY AREA          | 2.8m x 1.5m | 9' 2" x 4' 11"  |