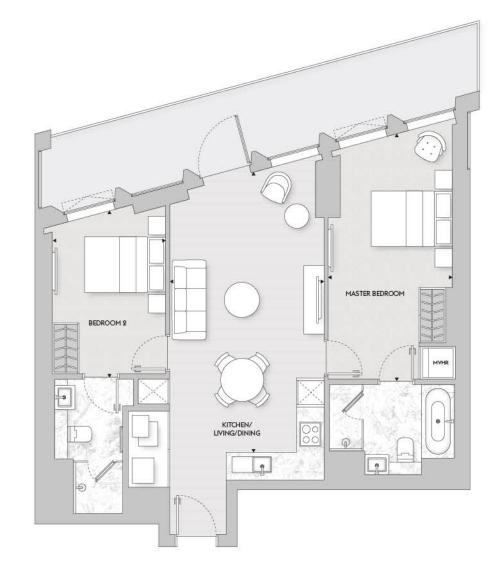

N

Floors 3–35 3 bed apartment 96.9 sq m/l,043 sq ft

| MASTER BEDROOM | AMENITY AREA  KITCHEN/ LIVING/DINING |
|----------------|--------------------------------------|
|                | MVHR                                 |
|                | BEDROOM 3                            |
|                |                                      |
|                | BEDROOM 2                            |
|                |                                      |

| KITCHEN/LIVING/DINING | 5.5m x 3.7m | 18'1" x 12' 2"   |
|-----------------------|-------------|------------------|
| MASTER BEDROOM        | 3.2m x 3.6m | 10' 6" x 11' 10" |
| BEDROOM 2             | 3.1m x 2.9m | 10' 2" x 9' 6"   |
| BEDROOM 3             | 2.8m x 2.8m | 9' 2" x 9' 2"    |
| AMENITY AREA          | 2.4m x 1,6m | 7' 11" x 5' 3"   |