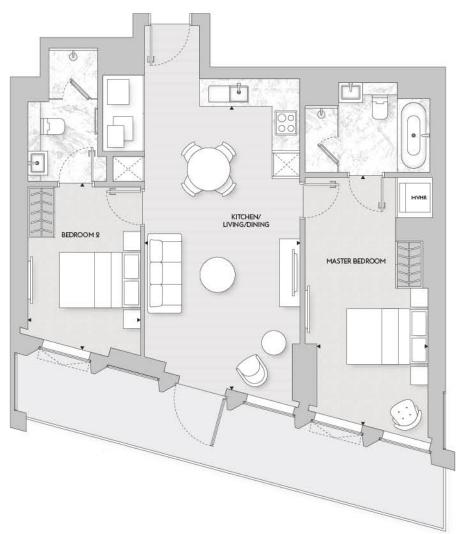

Floor plans shown are approximate measurements only and are not to scale.

Exact layout and sizes may vary. Furniture is for visual purposes only and not included in the purchase price.

| KITCHEN/<br>LIVING/DINING |
|---------------------------|
|                           |
| MASTER BEDROOM            |
| BEDROOM 9                 |
|                           |
|                           |
|                           |

### No.8 APARTMENT 2A

Floors 3–34 2 bed apartment 81.1 sq m/873 sq ft

| BEDROOM 3                                    |
|----------------------------------------------|
| AMENITY AREA  MASTER BEDROOM  MASTER BEDROOM |
|                                              |
| KITCHEN/<br>LIVING/DINING                    |
|                                              |
| BEDROOM 2                                    |